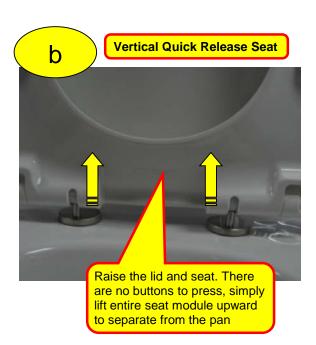

## **SEAT TO PAN INSTALLATION**

1106852-K Feb 2015

Page: 1 of 4

Page: 2 of 4

1106852-K Feb 2015

Page: 3 of 4

#### To re-attach the seat unit:

Locate seat hinge over the hinge plate pins and press down until the seat "clicks" into place (step 15 on page 3)