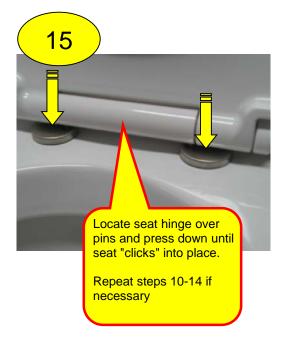

#### To re-attach the seat unit:

Locate seat hinge over the hinge plate pins and press down until the seat "clicks" into place (step 15 on page 3)