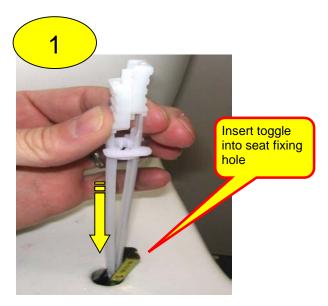

## **SEAT TO PAN INSTALLATION**

1106852-K Feb 2015

Page: 1 of 4

Page: 2 of 4

1106852-K Feb 2015

Page: 3 of 4