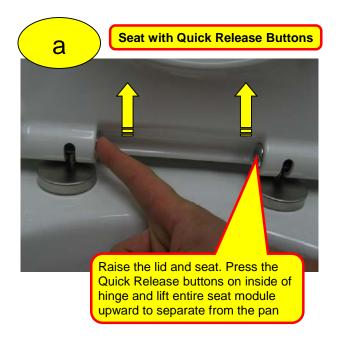

## **SEAT TO PAN INSTALLATION**

1106852-K Feb 2015

Page: 1 of 4

Page: 2 of 4

1106852-K Feb 2015

Page: 3 of 4

#### To re-attach the seat unit:

Locate seat hinge over the hinge plate pins and press down until the seat "clicks" into place (step 15 on page 3)