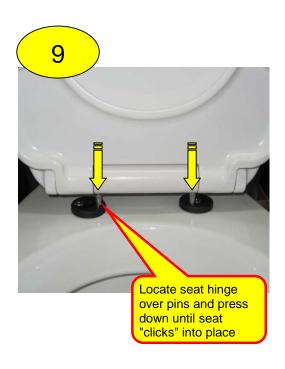

#### To re-attach the seat unit:

Locate seat hinge over the hinge plate pins and press down until the seat "clicks" into place (step 15 on page 3)